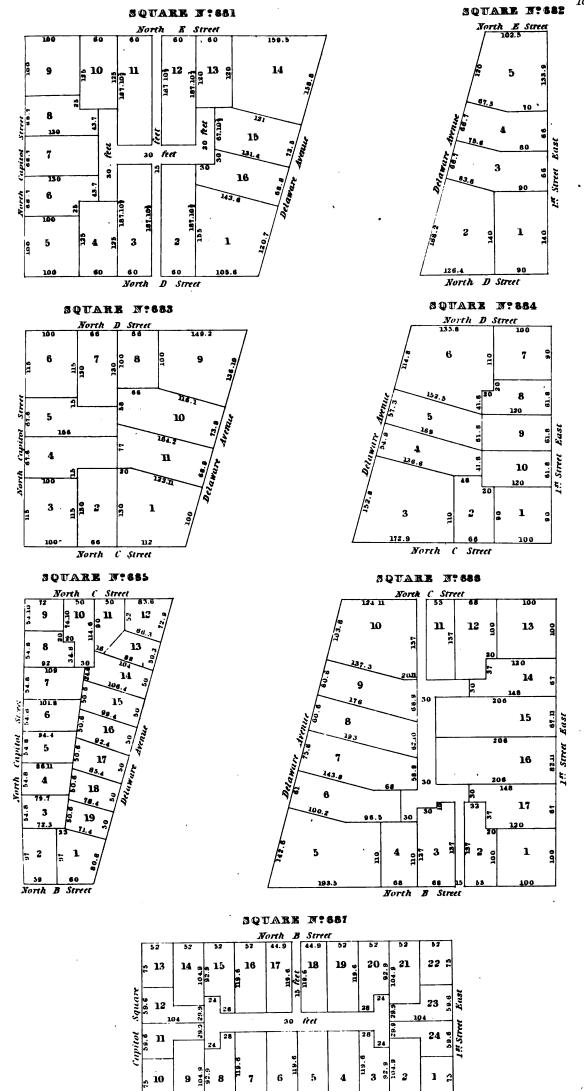

| 3              | 19                | 55.3      |                      |
|             | 55.3   | 2              | 173.7             | 53.3      |                      |
|             |        | South          | 0 Street          |           |                      |

# SQUARE Nº 866

|       | 173.7 | 173.7 |         |
|-------|-------|-------|---------|
| 55.3  | 6     | 7     | 55.3    |
| 55.3  | Б     | 8     | 55.3    |
|       | 113.7 | 173.7 |         |
| 5.5.8 | 4     | 9     | 55.3    |
| 28.5  | 3     | 10    |         |
| 57.3  | 2     | 1     | 57.3 29 |
| 6     | 173.7 | 173.7 |         |

## SQUARE Nº 651



## SQUARE N:658



, 











# SQUARE E.OF Nº884









# SQUARE S. DY Nº887













• .

#### SQUARE Nº 616



# SQUARE Nº611



# SQUARE N:618





. • -



Capitol Square

. • . . •









|   |   |   |     | , |
|---|---|---|-----|---|
|   | • |   |     |   |
|   |   |   |     |   |
|   |   |   |     |   |
| · |   |   |     |   |
|   |   |   |     |   |
|   |   |   |     |   |
|   |   |   |     |   |
|   | ı |   |     |   |
|   |   |   |     | , |
|   |   |   | . ' |   |
|   | , |   |     |   |
|   |   |   |     |   |
|   |   |   |     |   |
|   |   |   |     |   |
|   | • | , |     |   |
|   |   |   |     |   |
| · |   |   |     |   |
|   |   |   |     |   |
|   |   |   |     | • |
| · |   |   |     |   |
|   |   |   |     |   |
|   |   |   |     | • |

### SQUARB Nº102

| 115. 6<br>IL | 178.8                                             |                                                                                 |
|--------------|-